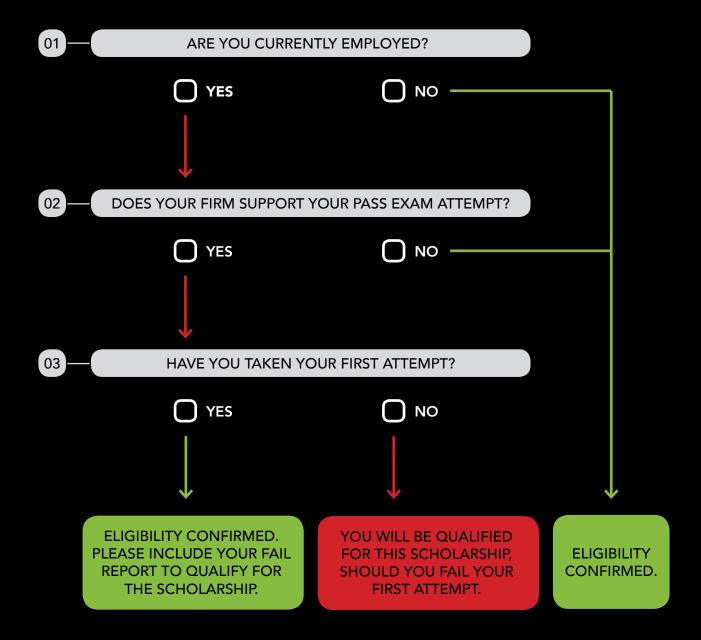

#### **QUALIFICATIONS:**

SCHOLARSHIPS WILL BE AWARDED ON A FIRST-COME, FIRST-SERVED BASIS UNTIL AVAILABLE FUNDS ARE FULLY DISTRIBUTED, AND CANDIDATES MAY APPLY FOR THIS SUPPORT FOR AS MANY TESTS AS BEING TAKEN IN A GIVEN YEAR\*. CANDIDATE MUST BE NOMACT OR FRIENDS OF NOMACT MEMBER. EXAM CANDIDATES WHOSE FIRMS SUPPORT OR REIMBURSE EXAM FEES DO NOT QUALIFY FOR THIS SCHOLARSHIP FOR THEIR FIRST TEST ATTEMPTS. A CANDIDATE MAY APPLY FOR THIS SCHOLARSHIP FOR ANY SUBSEQUENT ATTEMPT BY SUBMITTING PROOF OF THE FIRST ATTEMPT AND REPORT OF FAILURE.