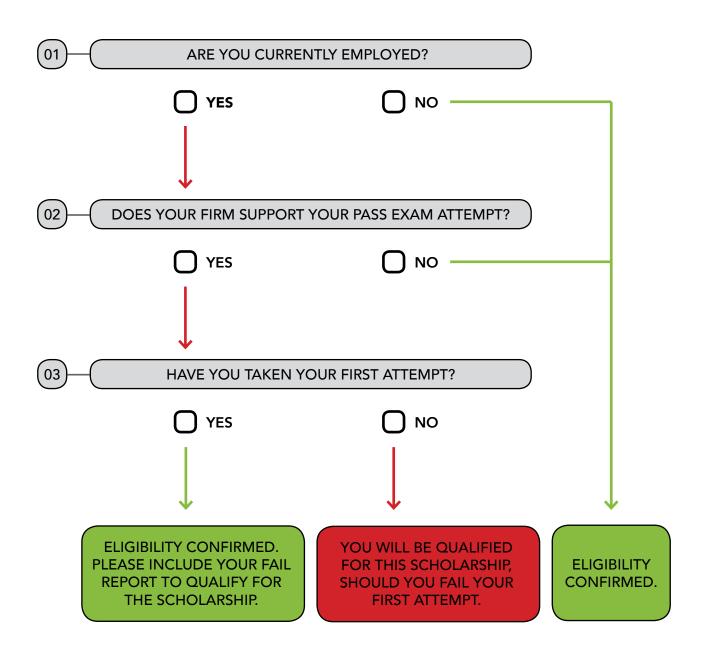

#### **QUALIFICATIONS:**

SCHOLARSHIPS WILL BE AWARDED ON A FIRST-COME, FIRST-SERVED BASIS UNTIL AVAILABLE FUNDS ARE FULLY DISTRIBUTED, AND CANDIDATES MAY APPLY FOR THIS SUPPORT FOR AS MANY TESTS AS BEING TAKEN IN A GIVEN YEAR\*. CANDIDATE MUST BE NOMACT OR FRIENDS OF NOMACT MEMBER. EXAM CANDIDATES WHOSE FIRMS SUPPORT OR REIMBURSE EXAM FEES DO NOT QUALIFY FOR THIS SCHOLARSHIP FOR THEIR FIRST TEST ATTEMPTS. A CANDIDATE MAY APPLY FOR THIS SCHOLARSHIP FOR ANY SUBSEQUENT ATTEMPT BY SUBMITTING PROOF OF THE FIRST ATTEMPT AND REPORT OF FAILURE.