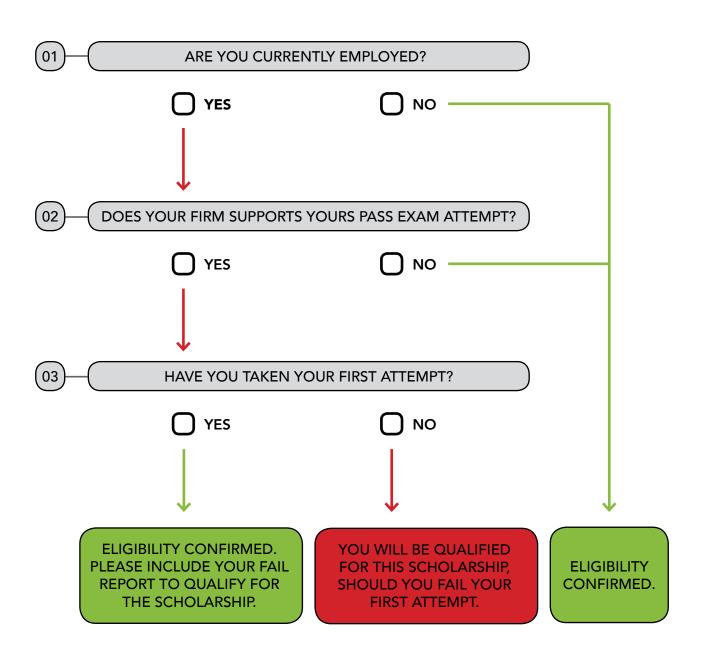

#### **QUALIFICATIONS:**

SCHOLARSHIPS WILL BE AWARDED ON A FIRST-COME, FIRST-SERVED BASIS UNTIL AVAILABLE FUNDS ARE FULLY DISTRIBUTED, AND CANDIDATES MAY APPLY FOR THIS SUPPORT FOR AS MANY TESTS AS BEING TAKEN IN A GIVEN YEAR\*. CANDIDATE MUST BE NOMACT OR FRIENDS OF NOMACT MEMBER. EXAM CANDIDATES WHOSE FIRMS SUPPORT OR REIMBURSE EXAM FEES DO NOT QUALIFY FOR THIS SCHOLARSHIP FOR THEIR FIRST TEST ATTEMPTS. A CANDIDATE MAY APPLY FOR THIS SCHOLARSHIP FOR ANY SUBSEQUENT ATTEMPT BY SUBMITTING PROOF OF THE FIRST ATTEMPT AND REPORT OF FAILURE.